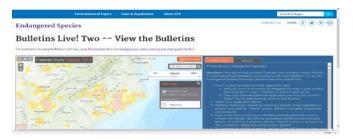

## **Quick Guide to Obtaining Endangered Species Protection Bulletins**

Endangered Species Protection Bulletins are a part of EPA's Endangered Species Protection Program. Bulletins set forth geographically specific pesticide use limitations for the protection of threatened and endangered (listed) species and their designated critical habitat. If your pesticide label directs you to the Bulletins Live! Two website, you are required to follow the pesticide use limitation(s) found in the Bulletin for your intended application area, pesticide active ingredient or product and application month.

#### To access bulletins:

1. Click the Bulletins Live! Two link to enter the system: https://www.epa.gov/endangered-species

 Select your intended pesticide application area by entering the address, zip code, city, or county into the search box entitled "Find address or place". Pink color denotes your location is included in a pesticide use limitation area.