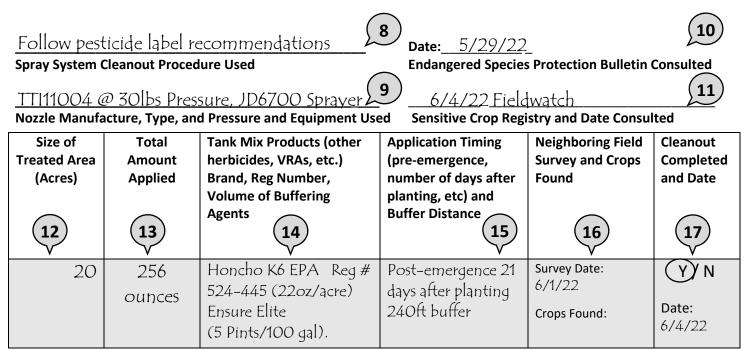

Instructions for Completing Record Keeping Form

Spray System Cleanout Procedure Used: Document procedure used to ensure the sprayer is clean prior to use and cleanout method utilized after the application is finished. See "Spray System Equipment Clean-out" section of the label.

**Nozzle Manufacturer, Type and Pressure, and Equipment Used**: Record of the spray nozzle manufacturer/brand, type, orifice size, and operating pressure used during each application of the product. Refer to the herbicide label for specifications. Document the type of sprayer used. Please note if a qualified hooded sprayer was used.

**Endangered Species Bulletin:** You must follow the measures contained in the Endangered Species Protection Bulletin for the area in which you are applying the product. You must use the Bulletin valid for the month in which you are applying the product. Document the date in which you consulted the Bulletin.

**Sensitive Crop Registry and Date Registered**: Provide the name of the sensitive crop registry you consulted before the application. Record the date the sensitive crop registry was consulted.

Size of Area Treated: Enter the size of the treated area in acres.

**Total Amount Applied:** Recorded as the total quantity of auxin herbicide used — *not the quantity after water or carrier added.* Calculated by multiplying the rate of product by the size of area treated for example 12.8 oz./acre x 20 acres = 256 oz.

**Tank Mix Products**: List of all products (pesticides, adjuvants, and other products) that the applicator tank mixed with the auxin products for each application. Include EPA Reg. No. in the case of any pesticides. Record the volume/ rate of the tank additives, including the volume/ rate of volatility reduction adjuvants (VRAs) used. Check the label to determine if the total volume of the VRA or the rate of the VRA should be listed. Check approved tank mix products on label website.

15

9

**Application Timing and Buffer Distance**: Record whether the applicator applied this product pre-emergence or the number of days after planting if the applicator applied this product post-emergence.

**Neighboring Field Survey**: Document that the applicator performed a neighboring field crop survey and surveyed all neighboring fields for any sensitive areas, sensitive crops, or residential areas surrounding the field prior to application. Please review the Sensitive Crops section of the label. Record the survey date and what crops were found.

Clean Out Completed and Date: Enter the date that system cleanout was completed.

| Training Date                     | <b>.</b>                 | <b></b>                                            |       | <b>D</b> |                            |
|-----------------------------------|--------------------------|----------------------------------------------------|-------|----------|----------------------------|
| Crop, Location, and<br>Plant Date | Application<br>Mo/Day/Yr | Time, Air Temperature,<br>Wind Direction and Speed |       | Product  | EPA Registration<br>Number |
|                                   |                          | Begin                                              | End   |          |                            |
|                                   |                          | AM/PM                                              | AM/PM |          |                            |
|                                   |                          | °F                                                 | °F    |          |                            |
|                                   |                          | mph                                                | mph   |          |                            |
|                                   |                          | AM/PM                                              | AM/PM |          |                            |
|                                   |                          | °F                                                 | °F    |          |                            |
|                                   |                          | mph                                                | mph   |          |                            |
|                                   |                          | AM/PM                                              | AM/PM |          |                            |
|                                   |                          | °F                                                 | °F    |          |                            |
|                                   |                          | mph                                                | mph   |          |                            |
|                                   |                          | AM/PM                                              | AM/PM |          |                            |
|                                   |                          | °F                                                 | °F    |          |                            |
|                                   |                          | mph                                                | mph   |          |                            |
|                                   |                          | AM/PM                                              | AM/PM |          |                            |
|                                   |                          | °F                                                 | °F    |          |                            |
|                                   |                          | mph                                                | mph   |          |                            |
|                                   |                          | AM/PM                                              | AM/PM |          |                            |
|                                   |                          | °F                                                 | °F    |          |                            |
|                                   |                          | mph                                                | mph   |          |                            |
|                                   |                          | AM/PM                                              | AM/PM |          |                            |
|                                   |                          | °F                                                 | °F    |          |                            |
|                                   |                          | mph                                                | mph   |          |                            |
|                                   |                          | AM/PM                                              | AM/PM |          |                            |
|                                   |                          | °F                                                 | °F    |          |                            |
|                                   |                          | mph                                                | mph   |          |                            |
|                                   |                          | 12                                                 | Ľ     |          |                            |