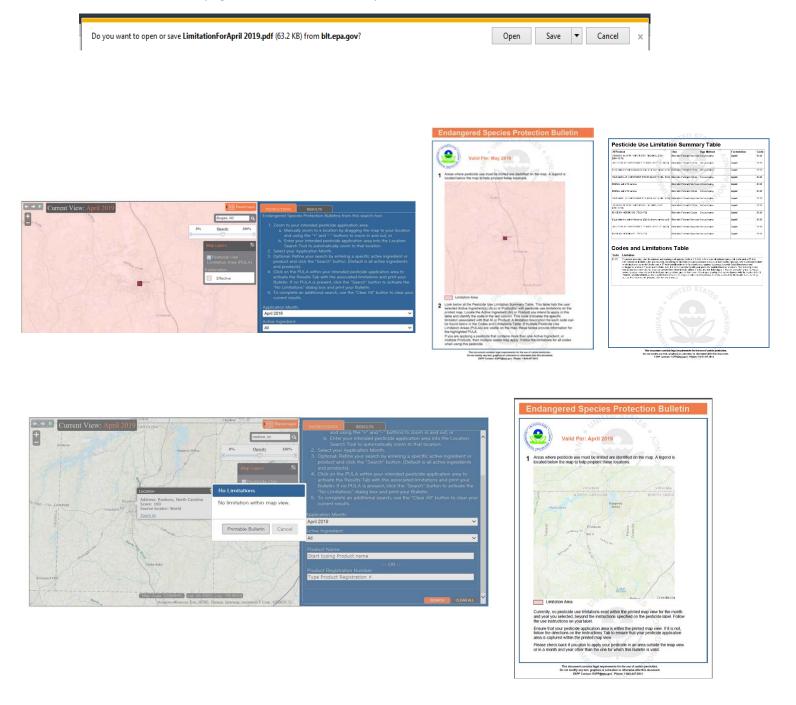

- 3. Select the month when you intend to make your pesticide application.
- 4. You can further refine your search by entering the active ingredient, product name, or product registration number of the pesticide you plan to apply. The default search is for all products and active ingredients. Once you have entered your selection, click the orange "Search" button. \*Tip use the default search for all products to ensure a complete listing of pesticides included in a use limitation area.
- 5. If a Pesticide Use Limitation Area (PULA) occurs within the selected area of intended pesticide application, click on the PULA to select it. A yellow border surrounding the PULA indicates that it has been selected. This will activate the Results Tab with the associated limitations. If there is no PULA within your intended pesticide

application area, click the "Search button" to activate the "No Limitations" dialog box. In either case, click the "Printable Bulletin" button for a PDF version of the Bulletin which you can print or save from the instruction bar at the bottom of the page. Maintain this PDF for your records.

6. Follow any codes and limitations found in the Bulletin when making your application.