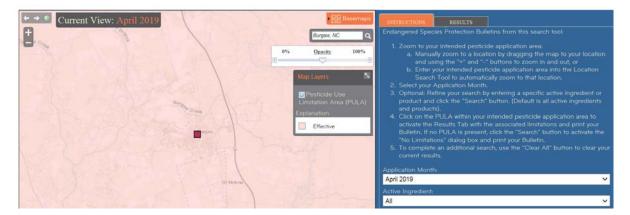

#### To access bulletins:

1. Click the Bulletins Live! Two link to enter the system: https://www.epa.gov/endangered-species

 Select your intended pesticide application area by entering the address, zip code, city, or county into the search box entitled "Find address or place". Pink color denotes your location is included in a pesticide use limitation area.

- 3. Select the month when you intend to make your pesticide application.
- 4. You can further refine your search by entering the active ingredient, product name, or product registration number of the pesticide you plan to apply. The default search is for all products and active ingredients. Once you have entered your selection, click the orange "Search" button. \*Tip use the default search for all products to ensure a complete listing of pesticides included in a use limitation area.
- 5. If a Pesticide Use Limitation Area (PULA) occurs within the selected area of intended pesticide application, click on the PULA to select it. A yellow border surrounding the PULA indicates that it has been selected. This will activate the Results Tab with the associated limitations. If there is no PULA within your intended pesticide

application area, click the "Search button" to activate the "No Limitations" dialog box. In either case, click the "Printable Bulletin" button for a PDF version of the Bulletin which you can print or save from the instruction bar at the bottom of the page. Maintain this PDF for your records.