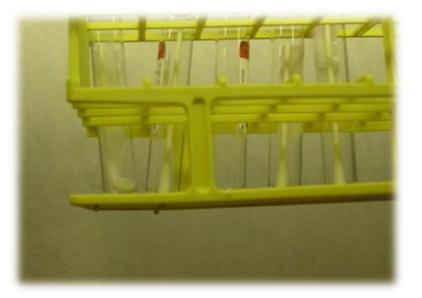

#### **ISO Accreditation**

- Swabs
  - Dacron
  - 3 ml transport media (pH 7.0)
    - Brain heart infusion (BHI)
    - Tris-buffered tryptose broth (TBTB)

- Fresh tissues
  - Quarter sized pieces in whirlpak bags or
  - Tissue covered in media (BHI or TBTB)
- Formalin tissues
  - Tissue in buffered-formalin (1:10)
- Probang
  - Esophageal-pharyngeal fluid in TBTB media

| Bovine<br>Swine<br>Ovine<br>Caprine            | Serum                                                                                                     | Red top tube (10 ml)                                                | NVSL  |  |
|------------------------------------------------|-----------------------------------------------------------------------------------------------------------|---------------------------------------------------------------------|-------|--|
|                                                | Whole blood                                                                                               | Green top tube (10 ml)<br>Purple top tube (10 ml)                   | FADDL |  |
| Camelids<br>Cervid (including<br>cloven-hoofed | Vesicular tissue (vesicular epithelium -<br>as large as practical)                                        | Whirl-pak <sup>®</sup> bags with no media or<br>Tube with 3 ml TBTB | i)    |  |
| zoo animals and wildlife)                      | Vesicular fluid                                                                                           | Sterile tube or red top tube (undiluted)<br>or TBTB (50:50)         |       |  |
|                                                | Dacron <sup>®</sup> swabs: lesion, nasal, oral                                                            | TBTB (3 ml)                                                         |       |  |
|                                                | Esophogeal-pharyngeal fluid (collected<br>by probang for identification of FMD-<br>seropositive carriers) | TBTB (50:50)                                                        |       |  |
|                                                | Crusts/scabs                                                                                              | Tube or Whirl-pak® bags, no media                                   |       |  |
|                                                | Fresh tissue (esp. lymph node)                                                                            | Separate Whirl-pak® bags                                            |       |  |
|                                                | Set of tissues                                                                                            | Formalin (10:1)                                                     |       |  |