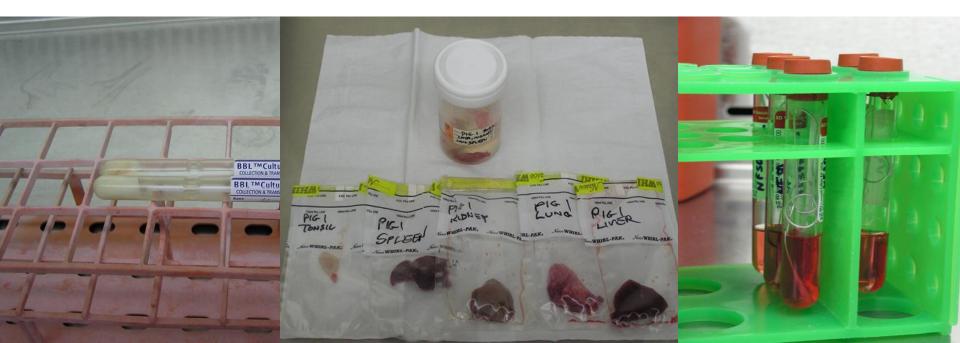

#### **Classical swine fever**

| Swine | Serum                                                                                  | Red top tube (10 ml)                              | NVSL<br>FADDL |
|-------|----------------------------------------------------------------------------------------|---------------------------------------------------|---------------|
|       | Whole blood                                                                            | Green top tube (10 ml)<br>Purple top tube (10 ml) |               |
|       | Dacron® swab: nasal                                                                    | TBTB (3 ml)                                       |               |
|       | Tonsil scraping (with teaspoon)                                                        | TBTB (3 ml)                                       |               |
|       | Fresh tissue: tonsil, mandibular LN,<br>mesenteric LN, spleen, kidney,<br>distal ileum | Separate Whirl-pak® bag<br>per tissue type        |               |
|       | Set of tissues including brain                                                         | Formalin (10:1)                                   |               |

#### **ISO Accreditation**

- Swabs
  - Dacron
  - 3 ml transport media (pH 7.0)
    - Brain heart infusion (BHI)
    - Tris-buffered tryptose broth (TBTB)

- Fresh tissues
  - Quarter sized pieces in whirlpak bags or
  - Tissue covered in media (BHI or TBTB)
- Formalin tissues
  - Tissue in buffered-formalin (1:10)
- Probang
  - Esophageal-pharyngeal fluid in TBTB media