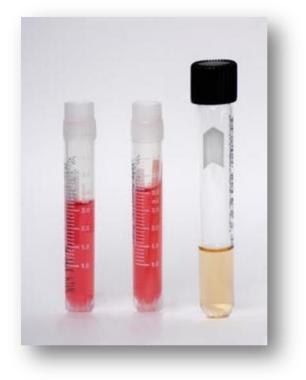

| Bovine<br>Swine<br>Ovine<br>Caprine            | Serum                                                                                                     | Red top tube (10 ml)                                                | NVSL  |  |
|------------------------------------------------|-----------------------------------------------------------------------------------------------------------|---------------------------------------------------------------------|-------|--|
|                                                | Whole blood                                                                                               | Green top tube (10 ml)<br>Purple top tube (10 ml)                   | FADDL |  |
| Camelids<br>Cervid (including<br>cloven-hoofed | Vesicular tissue (vesicular epithelium -<br>as large as practical)                                        | Whirl-pak <sup>®</sup> bags with no media or<br>Tube with 3 ml TBTB | i)    |  |
| zoo animals and wildlife)                      | Vesicular fluid                                                                                           | Sterile tube or red top tube (undiluted)<br>or TBTB (50:50)         |       |  |
|                                                | Dacron <sup>®</sup> swabs: lesion, nasal, oral                                                            | TBTB (3 ml)                                                         |       |  |
|                                                | Esophogeal-pharyngeal fluid (collected<br>by probang for identification of FMD-<br>seropositive carriers) | TBTB (50:50)                                                        |       |  |
|                                                | Crusts/scabs                                                                                              | Tube or Whirl-pak® bags, no media                                   |       |  |
|                                                | Fresh tissue (esp. lymph node)                                                                            | Separate Whirl-pak® bags                                            |       |  |
|                                                | Set of tissues                                                                                            | Formalin (10:1)                                                     |       |  |

#### **Classical swine fever**

| Swine | Serum                                                                                  | Red top tube (10 ml)                              | NVSL<br>FADDL |
|-------|----------------------------------------------------------------------------------------|---------------------------------------------------|---------------|
|       | Whole blood                                                                            | Green top tube (10 ml)<br>Purple top tube (10 ml) |               |
|       | Dacron® swab: nasal                                                                    | TBTB (3 ml)                                       |               |
|       | Tonsil scraping (with teaspoon)                                                        | TBTB (3 ml)                                       |               |
|       | Fresh tissue: tonsil, mandibular LN,<br>mesenteric LN, spleen, kidney,<br>distal ileum | Separate Whirl-pak® bag<br>per tissue type        |               |
|       | Set of tissues including brain                                                         | Formalin (10:1)                                   |               |