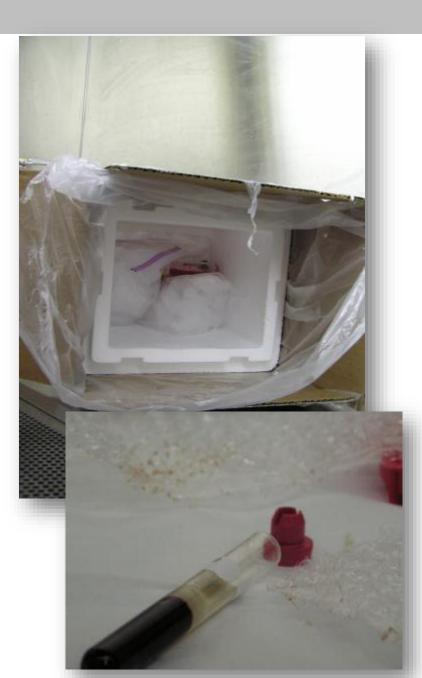

#### **ISO Accreditation**

- Swabs
  - Dacron
  - 3 ml transport media (pH 7.0)
    - Brain heart infusion (BHI)
    - Tris-buffered tryptose broth (TBTB)

- Fresh tissues
  - Quarter sized pieces in whirlpak bags or
  - Tissue covered in media (BHI or TBTB)
- Formalin tissues
  - Tissue in buffered-formalin (1:10)
- Probang
  - Esophageal-pharyngeal fluid in TBTB media

# FADD Kit

- Sterile Whirl-pak bags for tissue collection
- Swabs (Dacron)
- Broth for swab- 2-3ml Tris buffered tryptose broth (TBTB)or Brain Heart Infusion (BHI) media
- Probang cup(s) and Tris buffered tryptose broth (TBTB) tube (1:1)
- Sterile instruments (scissors, forceps, scalpel)