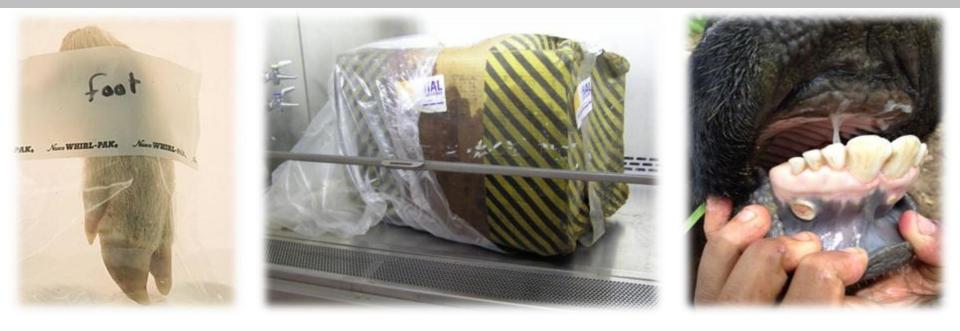

#### **ISO Accreditation**

- Swabs
  - Dacron
  - 3 ml transport media (pH 7.0)
    - Brain heart infusion (BHI)
    - Tris-buffered tryptose broth (TBTB)

- Fresh tissues
  - Quarter sized pieces in whirlpak bags or
  - Tissue covered in media (BHI or TBTB)
- Formalin tissues
  - Tissue in buffered-formalin (1:10)
- Probang
  - Esophageal-pharyngeal fluid in TBTB media

| Bovine<br>Swine<br>Ovine<br>Caprine            | Serum                                                                                                     | Red top tube (10 ml)                                                | NVSL  |  |
|------------------------------------------------|-----------------------------------------------------------------------------------------------------------|---------------------------------------------------------------------|-------|--|
|                                                | Whole blood                                                                                               | Green top tube (10 ml)<br>Purple top tube (10 ml)                   | FADDL |  |
| Camelids<br>Cervid (including<br>cloven-hoofed | Vesicular tissue (vesicular epithelium -<br>as large as practical)                                        | Whirl-pak <sup>®</sup> bags with no media or<br>Tube with 3 ml TBTB | i)    |  |
| zoo animals and wildlife)                      | Vesicular fluid                                                                                           | Sterile tube or red top tube (undiluted)<br>or TBTB (50:50)         |       |  |
|                                                | Dacron <sup>®</sup> swabs: lesion, nasal, oral                                                            | TBTB (3 ml)                                                         |       |  |
|                                                | Esophogeal-pharyngeal fluid (collected<br>by probang for identification of FMD-<br>seropositive carriers) | TBTB (50:50)                                                        |       |  |
|                                                | Crusts/scabs                                                                                              | Tube or Whirl-pak® bags, no media                                   |       |  |
|                                                | Fresh tissue (esp. lymph node)                                                                            | Separate Whirl-pak® bags                                            |       |  |
|                                                | Set of tissues                                                                                            | Formalin (10:1)                                                     |       |  |