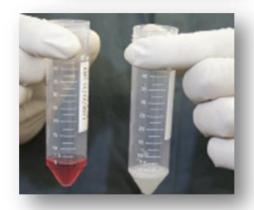

| Bovine<br>Swine<br>Ovine<br>Caprine            | Serum                                                                                                     | Red top tube (10 ml)                                                | NVSL  |  |
|------------------------------------------------|-----------------------------------------------------------------------------------------------------------|---------------------------------------------------------------------|-------|--|
|                                                | Whole blood                                                                                               | Green top tube (10 ml)<br>Purple top tube (10 ml)                   | FADDL |  |
| Camelids<br>Cervid (including<br>cloven-hoofed | Vesicular tissue (vesicular epithelium -<br>as large as practical)                                        | Whirl-pak <sup>®</sup> bags with no media or<br>Tube with 3 ml TBTB | i)    |  |
| zoo animals and wildlife)                      | Vesicular fluid                                                                                           | Sterile tube or red top tube (undiluted)<br>or TBTB (50:50)         |       |  |
|                                                | Dacron <sup>®</sup> swabs: lesion, nasal, oral                                                            | TBTB (3 ml)                                                         |       |  |
|                                                | Esophogeal-pharyngeal fluid (collected<br>by probang for identification of FMD-<br>seropositive carriers) | TBTB (50:50)                                                        |       |  |
|                                                | Crusts/scabs                                                                                              | Tube or Whirl-pak® bags, no media                                   |       |  |
|                                                | Fresh tissue (esp. lymph node)                                                                            | Separate Whirl-pak® bags                                            |       |  |
|                                                | Set of tissues                                                                                            | Formalin (10:1)                                                     |       |  |