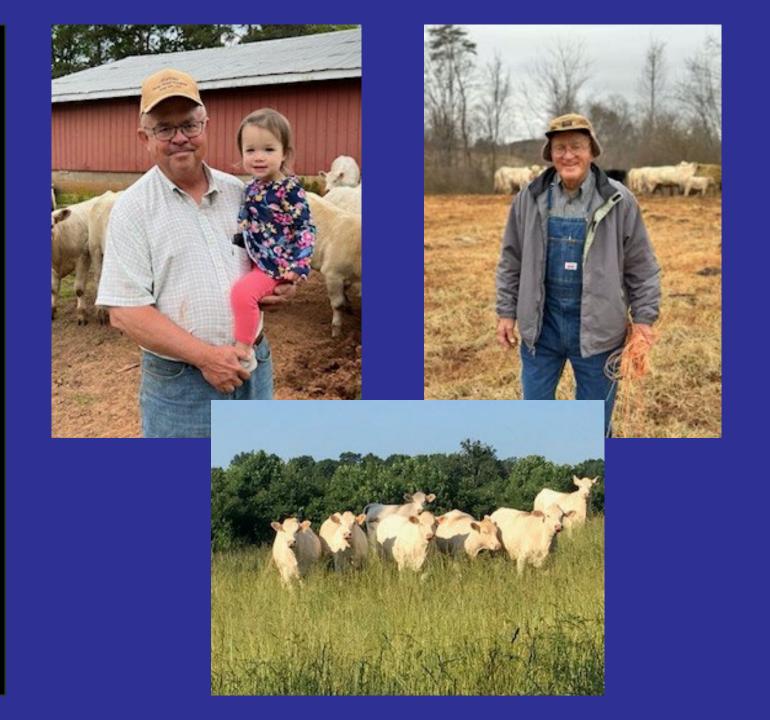

### 2024 CENTURY FARM FAMILY REUNION

Congratulations and thank you to all our members for your hard work in preserving family farms across our state!

### Martin Charolais Farm

Cleveland County -



## Jennette Family Farm

- Hyde County -



## J.H. Parker Farm

Harnett County -











### Farmhouse Pecans

Robeson County -









### The Grove: Strickland Family Farm

Columbus County -



#### Walker Farm

Orange County -









### Baker Farms

Franklin County -







### Ennis Farm

Johnston County -







## Allen Family Farms

Granville County -





### Warrior Ridge

Pasquotank County -









# The Old Home Place Farm

Camden County -







## Spring Crest Farm

Orange County -







### Sauls-Baker Farm

Wake County -





### Lockerman Farm

Sampson County -











### Aycock Farm

Wayne County -





### Cook Farms

Moore County -













## Marshburn Family Farm

Wake County -











## Joseph H. and Mary P. Williams

- Duplin County -