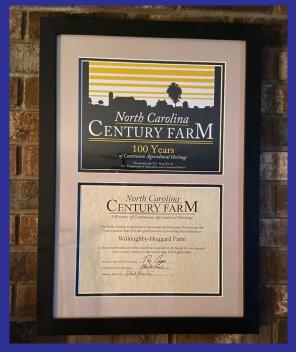

es Family Farm

Wilson County -





# George Washington Jernigan Farm

Sampson County -







### Jordan Farm

Nash County -





### Magnolia Hill Farm

Chatham County -











### June Bug Farms

Lincoln County -









### Swaim Mastin Farm

Yadkin County -



### Ellis Farm LLC

Warren County -







# Dunkley Farm/Blue Wing Farm

Granville County -











### SM McCullers Farm

Wake County -







### Throneburg Farm

Burke County -



### Beaman-Lowe Family Farm

Greene County -



## Bellamy Family Farm LLC

Brunswick County -











### Hart Farms

Pitt County -











## Farrow Williams Farm

Beaufort County -









## **Sutton Farms**

Perquimans County -







## Tyndall Farm

Lenoir County -











### Willoughby Hoggard Farm

Hertford County -







### Sasser Farms

Wayne County -











# Bryant Worley Farms

Wayne County -