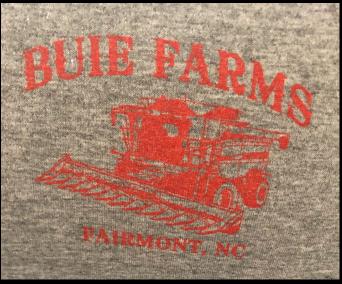

aker Farm

Wake County -





### Lockerman Farm

Sampson County -











### Aycock Farm

Wayne County -





### Cook Farms

Moore County -













## Marshburn Family Farm

Wake County -











## Joseph H. and Mary P. Williams

- Duplin County -











# Mildred England Anders Farm

Madison County -







### Winebarger Sigmon Family Farm

Catawba County -











#### Edwards Farm

Cleveland County -









## Samyria W. King & John D. King

Rockingham County -





#### Beamsdale Farm

Cleveland County -



### Somers Family Farm

Wilkes County -







#### Daniels Farm

Wilson County -



# The Freeman State Line House

Gates County -













## The Joseph Freeman Bicentennial Farm

Gates County -









### The Buie Family Farm

Robeson County -







### The Mise Farm

Burke County -













#### Sloop Farm

Rowan County -







# Clear Run Plantation on Black River

Sampson County -











## Watson-Barnes Bicentennial Farm

Wilson County -



### RC's Farm

Iredell County -











#### Tedder Homestead

Montgomery County -











#### Magnolia Farms

- Granville County -









## Hardison Full Circle Farm

Martin County -



## Thirteen Oaks

Sampson County -









# William Lester Knight

Rockingham County -











## The Craven Farm

Randolph County -









## Conyers Family Farms

Franklin County -







### Odel Farm

Polk County -







### Helen Newlin Bowers

Alamance County -





### Valley View Farm

Orange County -











### Mount View Farm

Orange County -









### JR Phillips F