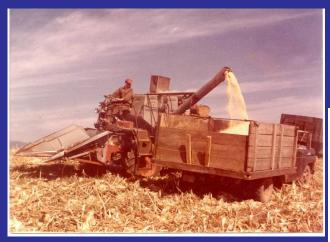

reeman State Line House

Gates County -













## The Joseph Freeman Bicentennial Farm

Gates County -









### The Buie Family Farm

Robeson County -







### The Mise Farm

Burke County -













#### Sloop Farm

Rowan County -







# Clear Run Plantation on Black River

Sampson County -











## Watson-Barnes Bicentennial Farm

Wilson County -



### RC's Farm

Iredell County -











#### Tedder Homestead

Montgomery County -











#### Magnolia Farms

- Granville County -









## Hardison Full Circle Farm

Martin County -



## Thirteen Oaks

Sampson County -









# William Lester Knight

Rockingham County -











## The Craven Farm

Randolph County -









## Conyers Family Farms

Franklin County -







### Odel Farm

Polk County -







### Helen Newlin Bowers

Alamance County -





### Valley View Farm

Orange County -











### Mount View Farm

Orange County -









### JR Phillips Farm

Edgecombe County -



### Smith 1819 Farm

Martin County -

### Jerry B. Simpson

Union County -





### Wolf Farm

Warren County -











# The Johnson Family Farm

Johnston County -



### Crooked Fence Farms

Rockingham County -











### Tillett Homeplace

Person County -









## Hare Heritage Farm

Moore County -









### Joseph Royal Farm

Sampson County -







#### Greene Hills

Alleghany County -



Live your life as if you
will die tomorrow.

Farm the land as if you
will live forever.

"Tom"









# Liles Family Farm

Wilson County -





# George Washington Jernigan Farm

Sampson County -