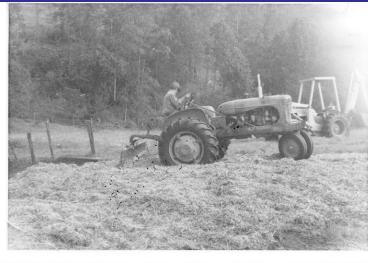

an State Line House

Gates County -













## The Joseph Freeman Bicentennial Farm

Gates County -









### The Buie Family Farm

Robeson County -







### The Mise Farm

Burke County -













#### Sloop Farm

Rowan County -







# Clear Run Plantation on Black River

Sampson County -











## Watson-Barnes Bicentennial Farm

Wilson County -



### RC's Farm

Iredell County -











#### Tedder Homestead

Montgomery County -











#### Magnolia Farms

- Granville County -









## Hardison Full Circle Farm

Martin County -



## Thirteen Oaks

Sampson County -









# William Lester Knight

Rockingham County -











## The Craven Farm

Randolph County -









## Conyers Family Farms

Franklin County -







### Odel Farm

Polk County -







### Helen Newlin Bowers

Alamance County -





### Valley View Farm

Orange County -











### Mount View Farm

Orange County -









### JR Phillips Farm

Edgecombe County -



### Smith 1819 Farm

Martin County -

### Jerry B. Simpson

Union County -





### Wolf Farm

Warren County -











# The Johnson Family Farm

Johnston County -



### Crooked Fence Farms

Rockingham County -











### Tillett Homeplace

Person County -









## Hare Heritage Farm

Moore County -









### Joseph Royal Farm

Sampson County -







#### Greene Hills

Alleghany County -



Live your life as if you
will die tomorrow.

Farm the land as if you
will live forever.

"Tom"









# Liles Family Farm

Wilson County -





# George Washington Jernigan Farm

Sampson County -