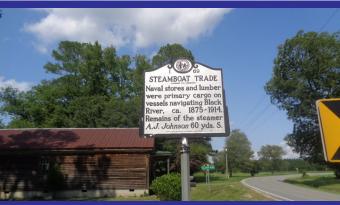

## Marshburn Family Farm

Wake County -











## Joseph H. and Mary P. Williams

- Duplin County -











# Mildred England Anders Farm

Madison County -







### Winebarger Sigmon Family Farm

Catawba County -











#### Edwards Farm

Cleveland County -









## Samyria W. King & John D. King

Rockingham County -





#### Beamsdale Farm

Cleveland County -



### Somers Family Farm

Wilkes County -







#### Daniels Farm

Wilson County -



# The Freeman State Line House

Gates County -













## The Joseph Freeman Bicentennial Farm

Gates County -









### The Buie Family Farm

Robeson County -







### The Mise Farm

Burke County -













#### Sloop Farm

Rowan County -







# Clear Run Plantation on Black River

Sampson County -











## Watson-Barnes Bicentennial Farm

Wilson County -



### RC's Farm

Iredell County -











#### Tedder Homestead

Montgomery County -











#### Magnolia Farms

- Granville County -









## Hardison Full Circle Farm

Martin County -



## Thirteen Oaks

Sampson County -









# William Lester Knight

Rockingham County -











## The Craven Farm

Randolph County -









## Conyers Family Farms

Franklin County -







### Odel Farm

Polk County -







### Helen Newlin Bowers

Alamance County -





### Valley View Farm

Orange County -











### Mount View Farm

Orange County -









### JR Phillips Farm

Edgecombe County -



### Smith 1819 Farm

Martin County -

### Jerry B. Simpson

Union County -





### Wolf Farm

Warren County -











# Th