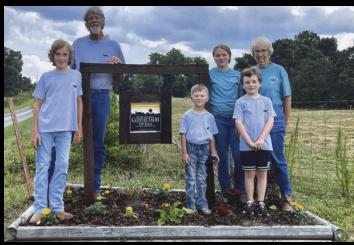

### 2024 CENTURY FARM FAMILY REUNION

Congratulations and thank you to all our members for your hard work in preserving family farms across our state!