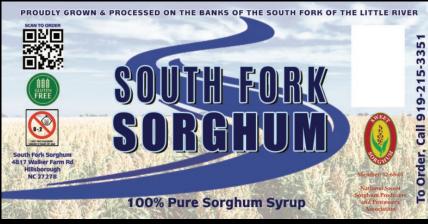

### 2024 CENTURY FARM FAMILY REUNION

Congratulations and thank you to all our members for your hard work in preserving family farms across our state!

### Martin Charolais Farm

Cleveland County -



## Jennette Family Farm

- Hyde County -



## J.H. Parker Farm

Harnett County -











### Farmhouse Pecans

Robeson County -









### The Grove: Strickland Family Farm

Columbus County -



#### Walker Farm

Orange County -









### Baker Farms

Franklin County -







### Ennis Farm

Johnston County -







## Allen Family Farms

Granville County -





### Warrior Ridge

Pasquotank County -









# The Old Home Place Farm

Camden County -







## Spring Crest Farm

Orange County -







### Sauls-Baker Farm

Wake County -





### Lockerman Farm

Sampson County -











### Aycock Farm

Wayne County -





### Cook Farms

Moore County -













## Marshburn Family Farm

Wake County -











## Joseph H. and Mary P. Williams

- Duplin County -











# Mildred England Anders Farm

Madison County -







### Winebarger Sigmon Family Farm

Catawba County -











#### Edwards Farm

Cleveland County -









## Samyria W. King & John D. King

Rockingham County -





#### Beamsd