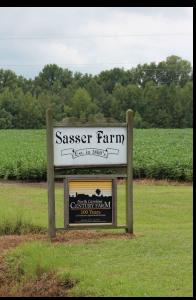

George Washington Jernigan Farm

Sampson County -







### Jordan Farm

Nash County -





### Magnolia Hill Farm

Chatham County -











### June Bug Farms

Lincoln County -









### Swaim Mastin Farm

Yadkin County -



### Ellis Farm LLC

Warren County -







# Dunkley Farm/Blue Wing Farm

Granville County -











### SM McCullers Farm

Wake County -







### Throneburg Farm

Burke County -



### Beaman-Lowe Family Farm

Greene County -



## Bellamy Family Farm LLC

Brunswick County -











### Hart Farms

Pitt County -











## Farrow Williams Farm

Beaufort County -









## **Sutton Farms**

Perquimans County -







## Tyndall Farm

Lenoir County -











### Willoughby Hoggard Farm

Hertford County -







### Sasser Farms

Wayne County -











# Bryant Worley Farms

Wayne County -