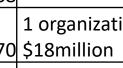

#### **Requests Per County**

Attachment 14

|                                      |           |              | Total Requested |                               |
|--------------------------------------|-----------|--------------|-----------------|-------------------------------|
| v Rehabilitation<br>stance Program   | County    | # Applicants | in County       |                               |
| llowing<br>ies had more<br>applicant | Beaufort  | 2            | \$1,385,855     |                               |
|                                      | Buncombe  | 2            | \$1,569,345     |                               |
|                                      | Davidson  | 2            | \$1,089,600     |                               |
|                                      | Davie     | 2            | \$3,358,000     |                               |
|                                      | Forsyth   | 2            | \$1,127,765     |                               |
|                                      | Gaston    | 2            | \$448,624       |                               |
| ng:                                  |           |              |                 | 1 organization requested over |
|                                      | Henderson | 2            | \$7,553,290     | \$7m                          |
|                                      | Hertford  | 2            | \$1,177,000     |                               |
|                                      | Mitchell  | 2            | \$1,331,100     |                               |
|                                      | Onslow    | 2            | \$5,649,533     | both requested over \$2m each |
|                                      | Pamlico   | 2            | \$1,810,176     |                               |
|                                      |           |              |                 | 1 organization asked for      |
|                                      | Pitt      | 2            |                 | \$38.9million                 |
|                                      | Rowan     | 2            | \$1,911,600     |                               |
|                                      |           |              |                 | 1 organization requested      |
|                                      | Wayne     | 2            | \$28,606,000    |                               |
|                                      | Chowan    | 3            | \$670,000       |                               |
|                                      | Sampson   | 3            | \$1,245,068     |                               |
|                                      |           |              |                 | 1 organization asked for      |
| NORTH CAROL                          |           | 3            | \$19,263,970    | \$18million                   |
|                                      | Dustin    |              | ¢1 C11 240      |                               |