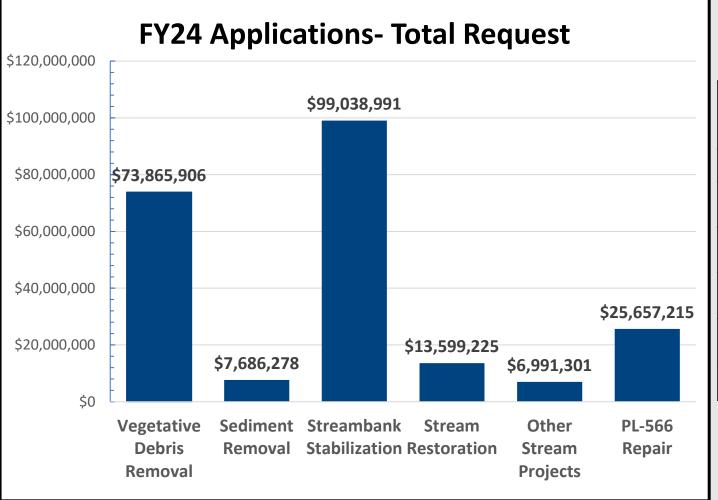

## **FY24 Application**

- Application Closed February 23
- 119 submitted applications
- 578 individual sites included in application
- Total Request: \$226,838,915.68
  - Smallest Request: \$10,000
  - Largest Request: \$44 million
- Amount Requested by Region:
  - Coastal Plain: \$157,560,000
  - Piedmont: \$40,726,862.68
  - Mountain: \$28,552,053