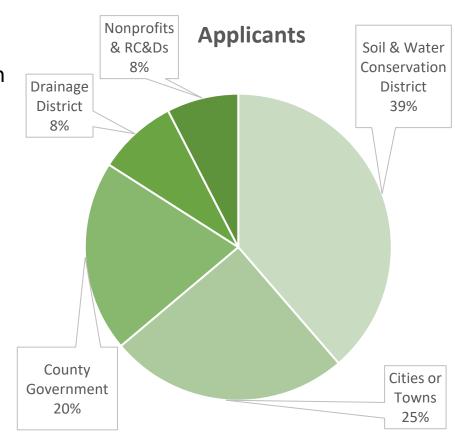

## **FY24 Application**

- Application Closed February 23
- 119 submitted applications
- 578 individual sites included in application
- Total Request: \$226,838,915.68
  - Smallest Request: \$10,000
  - Largest Request: \$44 million
- Amount Requested by Region:
  - Coastal Plain: \$157,560,000
  - Piedmont: \$40,726,862.68
  - Mountain: \$28,552,053