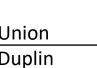

#### **Requests Per County**

Attachment 14

|                                      |           |              | Total Requested |                               |
|--------------------------------------|-----------|--------------|-----------------|-------------------------------|
| v Rehabilitation<br>stance Program   | County    | # Applicants | in County       |                               |
| llowing<br>ies had more<br>applicant | Beaufort  | 2            | \$1,385,855     |                               |
|                                      | Buncombe  | 2            | \$1,569,345     |                               |
|                                      | Davidson  | 2            | \$1,089,600     |                               |
|                                      | Davie     | 2            | \$3,358,000     |                               |
|                                      | Forsyth   | 2            | \$1,127,765     |                               |
|                                      | Gaston    | 2            | \$448,624       |                               |
| ng:                                  |           |              |                 | 1 organization requested over |
|                                      | Henderson | 2            | \$7,553,290     | \$7m                          |
|                                      | Hertford  | 2            | \$1,177,000     |                               |
|                                      | Mitchell  | 2            | \$1,331,100     |                               |
|                                      | Onslow    | 2            | \$5,649,533     | both requested over \$2m each |
|                                      | Pamlico   | 2            | \$1,810,176     |                               |
|                                      |           |              |                 | 1 organization asked for      |
|                                      | Pitt      | 2            |                 | \$38.9million                 |
|                                      | Rowan     | 2            | \$1,911,600     |                               |
|                                      |           |              |                 | 1 organization requested      |
|                                      | Wayne     | 2            | \$28,606,000    |                               |
|                                      | Chowan    | 3            | \$670,000       |                               |
|                                      | Sampson   | 3            | \$1,245,068     |                               |
|                                      |           |              |                 | 1 organization asked for      |
| NORTH CAROL                          |           | 3            | \$19,263,970    | \$18million                   |
|                                      | Dustin    |              | ¢1 C11 240      |                               |