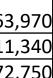

#### **Requests Per County**

Attachment 14

|                                      |           |              | Total Requested |                               |
|--------------------------------------|-----------|--------------|-----------------|-------------------------------|
| v Rehabilitation<br>stance Program   | County    | # Applicants | in County       |                               |
| llowing<br>ies had more<br>applicant | Beaufort  | 2            | \$1,385,855     |                               |
|                                      | Buncombe  | 2            | \$1,569,345     |                               |
|                                      | Davidson  | 2            | \$1,089,600     |                               |
|                                      | Davie     | 2            | \$3,358,000     |                               |
|                                      | Forsyth   | 2            | \$1,127,765     |                               |
|                                      | Gaston    | 2            | \$448,624       |                               |
| ng:                                  |           |              |                 | 1 organization requested over |
|                                      | Henderson | 2            | \$7,553,290     | \$7m                          |
|                                      | Hertford  | 2            | \$1,177,000     |                               |
|                                      | Mitchell  | 2            | \$1,331,100     |                               |
|                                      | Onslow    | 2            | \$5,649,533     | both requested over \$2m each |
|                                      | Pamlico   | 2            | \$1,810,176     |                               |
|                                      |           |              |                 | 1 organization asked for      |
|                                      | Pitt      | 2            |                 | \$38.9million                 |
|                                      | Rowan     | 2            | \$1,911,600     |                               |
|                                      |           |              |                 | 1 organization requested      |
|                                      | Wayne     | 2            | \$28,606,000    |                               |
|                                      | Chowan    | 3            | \$670,000       |                               |
|                                      | Sampson   | 3            | \$1,245,068     |                               |
|                                      |           |              |                 | 1 organization asked for      |
| NORTH CAROL                          |           | 3            | \$19,263,970    | \$18million                   |
|                                      | Dustin    |              | ¢1 C11 240      |                               |