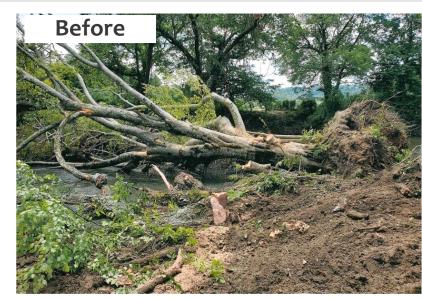

#### As of March 18, 2024:

- The Division has paid \$22,957,092.68 in reimbursements to grantees for completed work
  - 275 Requests for Payment processed by Division
- Completed Work:
  - 3.1 million LF of stream debris removal reimbursed
    - Out of 4.9 million LF of planned work
  - 687 beaver dams removed
  - 29 PL-566 watershed structure repairs completed
- 36 contracts completed and closed out
- Next Deadline:
  - 1st Quarter Report due April 30, 2024 (covering January – March, 2024)