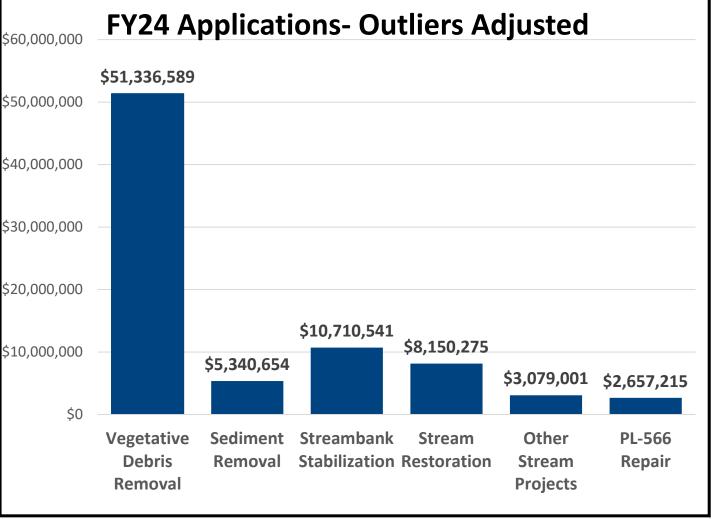

### **Adjusted Applications**

Request totals adjusted to account for some grantees asking for very large amounts.
Requests cutoff at \$1 million per grantee per category to remove outliers.

### **Draft Allotment Amounts**

| Category              | Total<br>Percentage | Adjusted Percentage (requests cut off at \$1million per category per grantee) | Proposed % Allotment per category | Proposed \$ Allotment per category |
|-----------------------|---------------------|-------------------------------------------------------------------------------|-----------------------------------|------------------------------------|
| Stream Debris Removal | 32%                 | 61%                                                                           | 50%                               | 10,000,000                         |
| Sediment Removal      | 3%                  | 7%                                                                            | 5%                                | 1,000,000                          |
| Bank Stabilization    | 44%                 | 13%                                                                           | 12%                               | 2,400,000                          |
| Stream Restoration    | 6%                  | 10%                                                                           | 10%                               | 2,000,000                          |
| Other                 | 3%                  | 4%                                                                            | 5%                                | 1,000,000                          |
| PL566                 | 12%                 | 5%                                                                            | 13%                               | 2,600,000                          |
| Division Admin        |                     |                                                                               | 5%                                | 1,000,000                          |
| Total                 | \$227 million       | \$81 million                                                                  | 100%                              | 20,000,000                         |