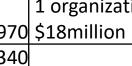

#### **Requests Per County**

Attachment 14

|                                      |           |              | Total Requested |                               |
|--------------------------------------|-----------|--------------|-----------------|-------------------------------|
| v Rehabilitation<br>stance Program   | County    | # Applicants | in County       |                               |
| llowing<br>ies had more<br>applicant | Beaufort  | 2            | \$1,385,855     |                               |
|                                      | Buncombe  | 2            | \$1,569,345     |                               |
|                                      | Davidson  | 2            | \$1,089,600     |                               |
|                                      | Davie     | 2            | \$3,358,000     |                               |
|                                      | Forsyth   | 2            | \$1,127,765     |                               |
|                                      | Gaston    | 2            | \$448,624       |                               |
| ng:                                  |           |              |                 | 1 organization requested over |
|                                      | Henderson | 2            | \$7,553,290     | \$7m                          |
|                                      | Hertford  | 2            | \$1,177,000     |                               |
|                                      | Mitchell  | 2            | \$1,331,100     |                               |
|                                      | Onslow    | 2            | \$5,649,533     | both requested over \$2m each |
|                                      | Pamlico   | 2            | \$1,810,176     |                               |
|                                      |           |              |                 | 1 organization asked for      |
|                                      | Pitt      | 2            |                 | \$38.9million                 |
|                                      | Rowan     | 2            | \$1,911,600     |                               |
|                                      |           |              |                 | 1 organization requested      |
|                                      | Wayne     | 2            | \$28,606,000    |                               |
|                                      | Chowan    | 3            | \$670,000       |                               |
|                                      | Sampson   | 3            | \$1,245,068     |                               |
|                                      |           |              |                 | 1 organization asked for      |
| NORTH CAROL                          |           | 3            | \$19,263,970    | \$18million                   |
|                                      | Dustin    |              | ¢1 C11 240      |                               |