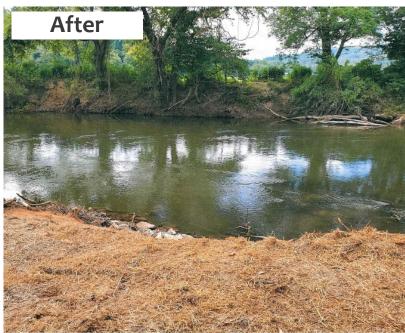

#### As of March 18, 2024:

- The Division has paid \$22,957,092.68 in reimbursements to grantees for completed work
  - 275 Requests for Payment processed by Division
- Completed Work:
  - 3.1 million LF of stream debris removal reimbursed
    - Out of 4.9 million LF of planned work
  - 687 beaver dams removed
  - 29 PL-566 watershed structure repairs completed
- 36 contracts completed and closed out
- Next Deadline:
  - 1st Quarter Report due April 30, 2024 (covering January – March, 2024)